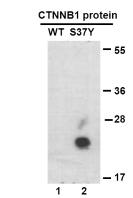

## Western blot:

WB: anti-CTNNB1 (S37Y) mAb

## Western blot analysis of recombinant CTNNB1 (S37Y) and wildtype proteins.

Purified His-tagged CTNNB1 (S37Y) protein (lane 2) and corresponding wildtype protein (lane 1) were blotted with anti-CTNNB1 (S37Y) monoclonal antibody (Cat. #26296).