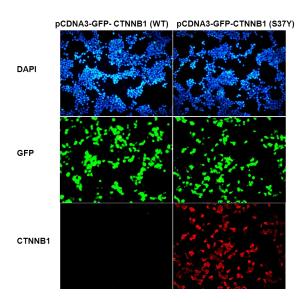

Email:neweastbio@126.com Web:www.neweastbio.com.cn Tel:027-87561033

Immunofluorescence of cells expressing CTNNB1 proteins with anti-CTNNB1 (S37Y) antibody. HEK293T cells were transfected with pCDNA3-GFP-CTNNB1 (WT) plasmid (left column) or pCDNA3-GFP-CTNNB1 (S37Y) plasmid (right column), then fixed and stained with anti-CTNNB1 (S37Y) monoclonal antibody (Cat. #26296).